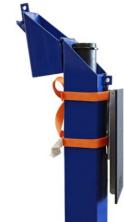

## **Deployment Instructions**

 Hook the stainless steel support bracket onto the top of the well casing/enclosure and rest the bracket against the side of the well/enclosure.

2. Secure the Well-mount Field Table in place using the two cinch straps around the well casing/enclosure.

Insert the end of the strap into the backside of the buckle and push it through the buckle lever. Pull the strap to tighten it.

3. Once secure, lift the tabletop up until it snaps into place.