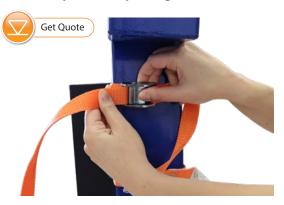

Insert the end of the strap into the backside of the buckle and push it through the buckle lever. Pull the strap to tighten it.

3. Once secure, lift the tabletop up until it snaps into place.

3. To release the straps, push down on the lever of the buckle and pull the strap through.