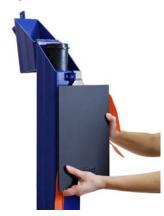

Insert the end of the strap into the backside of the buckle and push it through the buckle lever. Pull the strap to tighten it.

3. Once secure, lift the tabletop up until it snaps into place.

3. To release the straps, push down on the lever of the buckle and pull the strap through.