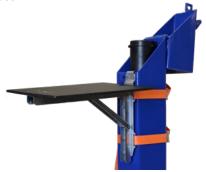

Insert the end of the strap into the backside of the buckle and push it through the buckle lever. Pull the strap to tighten it.

3. Once secure, lift the tabletop up until it snaps into place.

## **Removal Instructions**

1. Slightly lift the tabletop to release the hinge.

Push the latch on the end of the underside of the tabletop and fold the tabletop down. Be careful not to pinch your fingers.