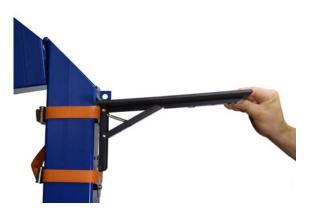

Insert the end of the strap into the backside of the buckle and push it through the buckle lever. Pull the strap to tighten it.

3. Once secure, lift the tabletop up until it snaps into place.

## **Removal Instructions**

1. Slightly lift the tabletop to release the hinge.

Push the latch on the end of the underside of the tabletop and fold the tabletop down. Be careful not to pinch your fingers.