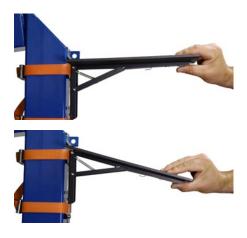

## **Removal Instructions**

1. Slightly lift the tabletop to release the hinge.

Push the latch on the end of the underside of the tabletop and fold the tabletop down. Be careful not to pinch your fingers.