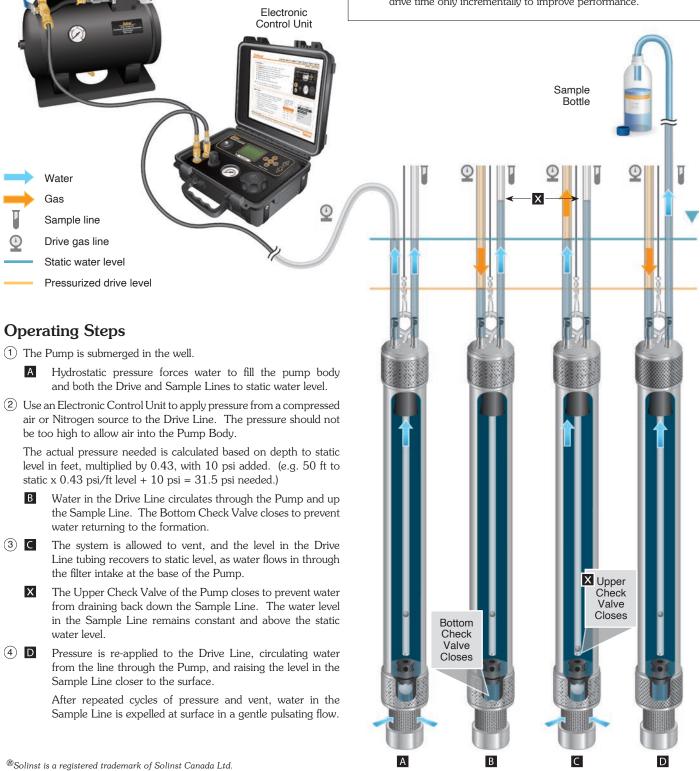

## Model 408

**Note:** For the collection of volatiles, the pressure applied must never be too high, nor too long in duration, to enable gas to enter the body of the Pump and aerate the sample. Always calculate pressure based on static level + 10 psi, increasing the pressure and/or the drive time only incrementally to improve performance.